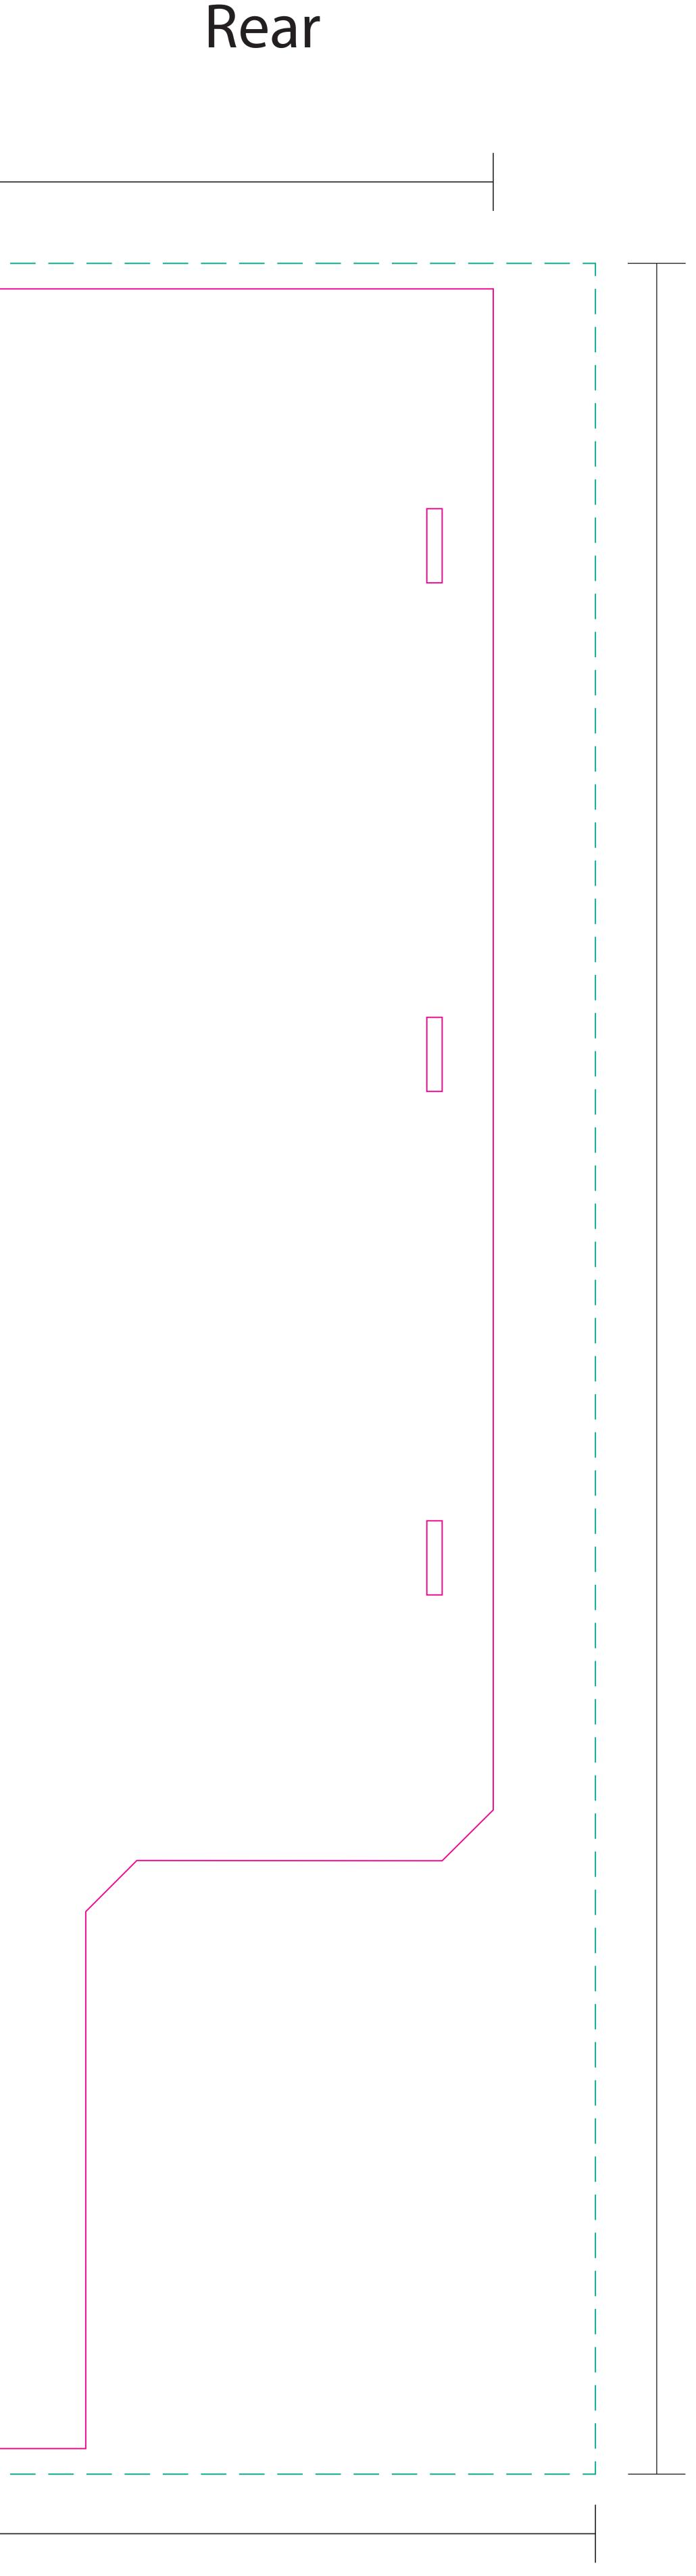

### **TRIM AREA – MAGENTA solid line**

Do not put important graphics in this coloured area. This area is obscured by framing. The print however, still runs underneath.

#### **BLEED AREA – GREEN dashed line**

(this has been placed on the artwork layer and can be given a fill colour or used as a clipping mask for your background)

#### **IMPORTANT INFORMATION:**

Leave the templates VISIBLE on finished artwork, set to overprint Do not include crop marks Convert all fonts to paths/outlines Convert all spot colours to CMYK, except template lines Final document to be saved as a Press Quality PDF Minimum resolution of 150ppi at 100%

1315mm: including 40mm bleed left & right

# **Outdoor Trolley**

865mm: including 10mm bleed top and bottom