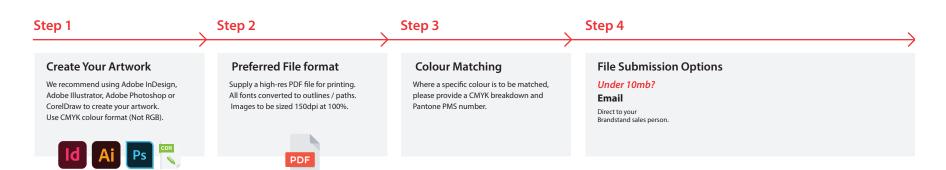

#### **Outdoor Trolley Artwork Guide**



#### **Preparing and Sending Artwork**





## Front

#### 60mm





### **TRIM AREA – MAGENTA solid line**

Do not put important graphics in this coloured area. This area is obscured by framing. The print however, still runs underneath.

#### **BLEED AREA – GREEN dashed line**

(this has been placed on the artwork layer and can be given a fill colour or used as a clipping mask for your background)

#### **IMPORTANT INFORMATION:**

Leave the templates VISIBLE on finished artwork, set to overprint Do not include crop marks Convert all fonts to paths/outlines Convert all spot colours to CMYK, except template lines Final document to be saved as a Press Quality PDF Minimum resolution of 150ppi at 100%

1315mm: including 40mm bleed left & right

## 1235mm

#### 60mm

# **Outdoor Trolley**



865mm: including 10mm bleed top and bottom