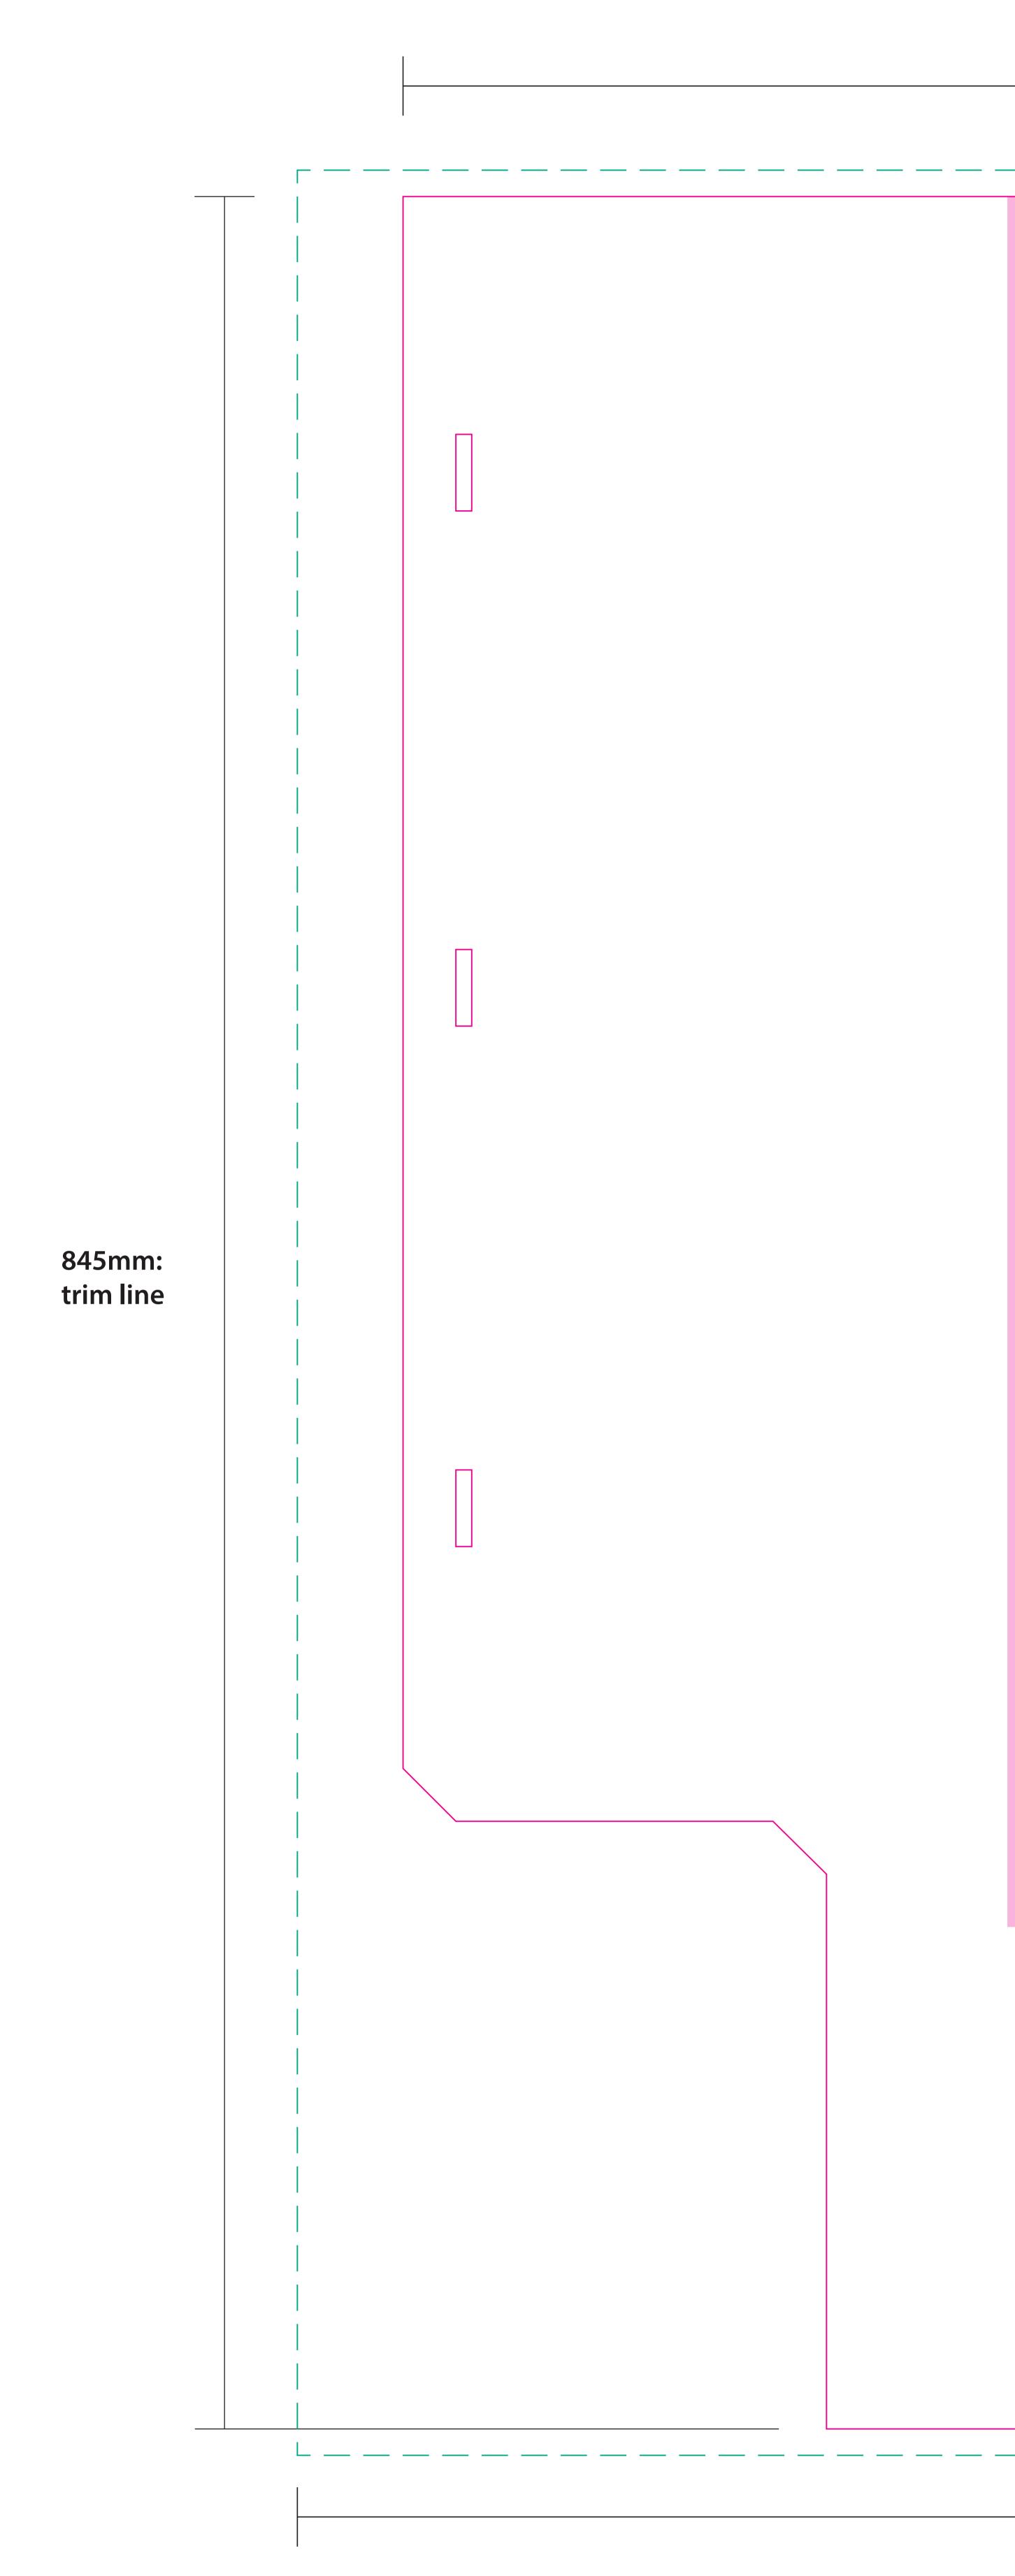

## Front

### **TRIM AREA – MAGENTA solid line**

Do not put important graphics in this coloured area. This area is obscured by framing. The print however, still runs underneath.

#### **BLEED AREA – GREEN dashed line**

(this has been placed on the artwork layer and can be given a fill colour or used as a clipping mask for your background)

#### **IMPORTANT INFORMATION:**

Leave the templates VISIBLE on finished artwork, set to overprint Do not include crop marks Convert all fonts to paths/outlines Convert all spot colours to CMYK, except template lines Final document to be saved as a Press Quality PDF Minimum resolution of 150ppi at 100%

1315mm: including 40mm bleed left & right

## 1235mm

# **Outdoor Trolley**

865mm: including 10mm bleed top and bottom