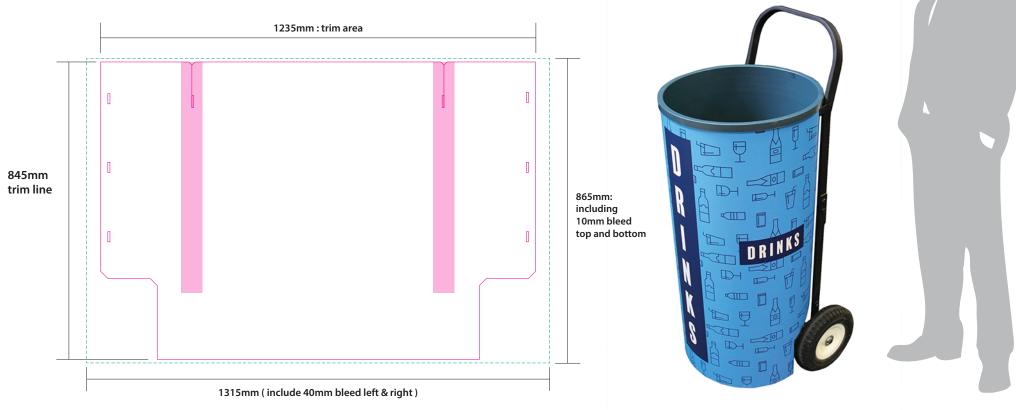

## Front

### **TRIM AREA – MAGENTA solid line**

Do not put important graphics in this coloured area. This area is obscured by framing. The print however, still runs underneath.

#### **BLEED AREA – GREEN dashed line**

(this has been placed on the artwork layer and can be given a fill colour or used as a clipping mask for your background)

#### **IMPORTANT INFORMATION:**

Leave the templates VISIBLE on finished artwork, set to overprint Do not include crop marks Convert all fonts to paths/outlines Convert all spot colours to CMYK, except template lines Final document to be saved as a Press Quality PDF Minimum resolution of 150ppi at 100%

1315mm: including 40mm bleed left & right

## 1235mm

# **Outdoor Trolley**

865mm: including 10mm bleed top and bottom